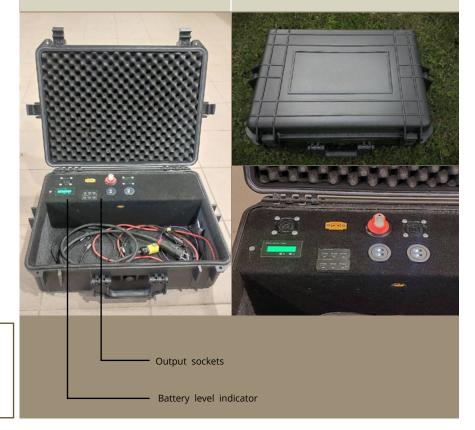

## CHARGING CASE

**AIPI 1000** 

The AIPI 1000 charging case allows you to charge drones, cameras, tablets, radios and other similar devices in a compact and weather-proof way. The charging case allows charging even during transport and when closed, solving the so called "thousand cable problem". The 40Ah

- The warranty period for all charging case components is 12 months.
- The box is made of high-quality weatherproof materials.
- Materials used can withstand high and low temperatures and shocks.
- Allows for compact and quick charging of necessary devices: for example, four DJI Mavic 3 battery chargers can operate simultaniously and enough space is left over for two more remote controls, tablets or other smart devices.
- Inside of the case is covered with soft velcro, enabling the user to secure the charging items.

Priit Raju

email: priit@raju.ch phone: +372 5117800 Signal: +37258862290

| TECHNICAL INFORMATION     |                                |
|---------------------------|--------------------------------|
| EXTERNAL DIMENSIONS (mm): | 570 X 410 X 210                |
| INTERNAL DIMENSIONS (mm): | 500 x 225 x 170                |
| WEIGHT (kg):              | 5                              |
| WEATHER RESISTANCE:       | IP44                           |
| INPUTS:                   | 12V / 24V / 230V               |
|                           | Cable for 230V connection 1m   |
|                           | Cigarette lighter XT60 1m      |
|                           | 12V+24V connection cable 2m    |
| OUTPUTS:                  | USB-C 6x 100W                  |
|                           | USB-A 4x 25w                   |
|                           | XT60 1X                        |
|                           | Cable USB-C - USB-C 50cm 6 pcs |
|                           | Cable USB-A – USB-C 50cm 4 pcs |
| BATTERY:                  | Elements: w                    |
|                           | Power 1000W / 40AH             |
|                           | Voltage 25.2V                  |
|                           | Battery level indicator        |
|                           | Cooling fan                    |
|                           |                                |